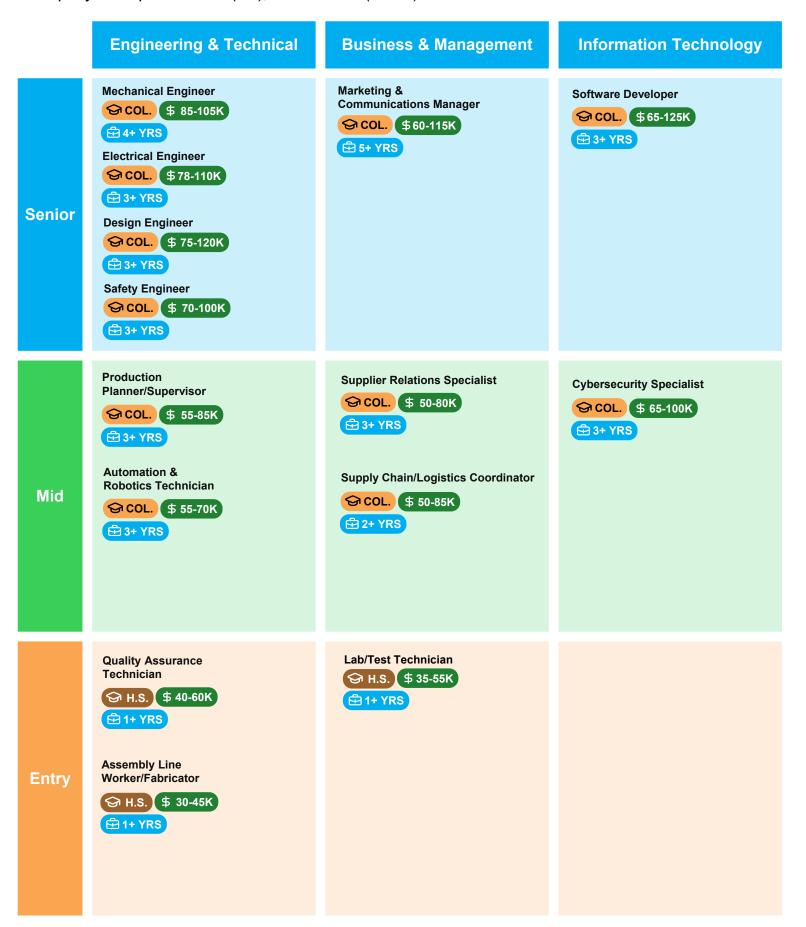

### **EV/EVSE Manufacturing**

Company Examples: Vinfast (EV); Atom Power (EVSE)