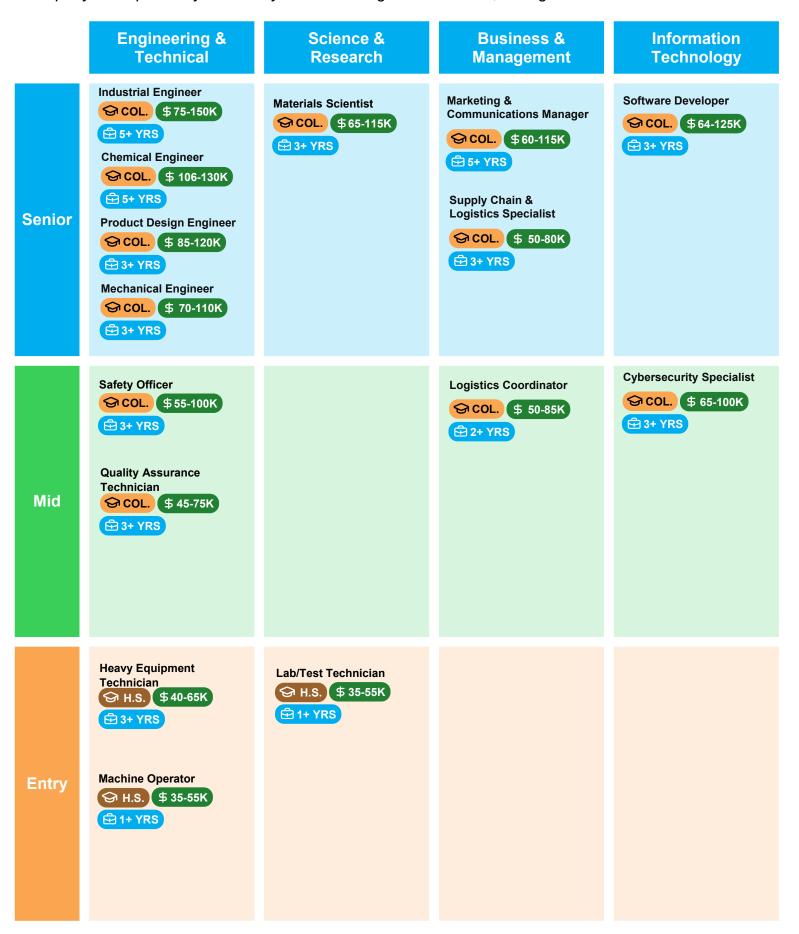

### **Battery Manufacturing**

Company Examples: Toyota Battery Manufacturing North America, Sunlight Batteries